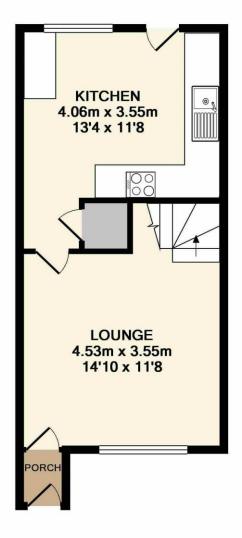

Sunday

Kitchen 11' 9" x 10' 4" (3.59m x 3.16m)

# **Lounge** 11' 11" x 11' 9" (3.62m x 3.59m)

STATUTORY NOTICE: YOUR HOMES IS AT RISK IF YOU DO NOT KEEP UP REPAYMENTS ON A MORTAGE OR OTHER LOAN SECURED ON IT.

1ST FLOOR APPROX. FLOOR AREA 27.3 SQ.M. (294 SQ.FT.)

GROUND FLOOR APPROX. FLOOR AREA 28.1 SQ.M. (302 SQ.FT.)

# TOTAL APPROX. FLOOR AREA 55.3 SQ.M. (596 SQ.FT.)

Whilst every attempt has been made to ensure the accuracy of the floor plan contained here, measurements of doors, windows, rooms and any other items are approximate and no responsibility is taken for any error, omission, or mis-statement. This plan is for illustrative purposes only and should be used as such by any prospective purchaser. The services, systems and appliances shown have not been tested and no guarantee as to their operability or efficiency can be given