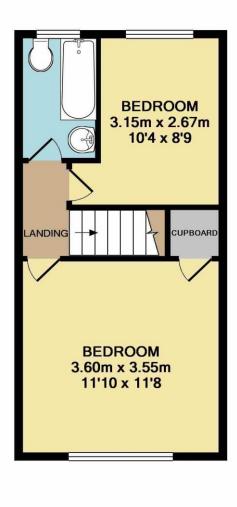

## Bedroom 1 11' 9" x 10' 11" (3.59m x 3.33m)

# Bedroom 2 9' 6" x 7' 11" (2.9m x 2.42m)

# **Bathroom**

STATUTORY NOTICE: YOUR HOMES IS AT RISK IF YOU DO NOT KEEP UP REPAYMENTS ON A MORTAGE OR OTHER LOAN SECURED ON IT.

1ST FLOOR APPROX. FLOOR AREA 27.3 SQ.M. (294 SQ.FT.)

GROUND FLOOR APPROX. FLOOR AREA 28.1 SQ.M. (302 SQ.FT.)

# TOTAL APPROX. FLOOR AREA 55.3 SQ.M. (596 SQ.FT.)

Whilst every attempt has been made to ensure the accuracy of the floor plan contained here, measurements of doors, windows, rooms and any other items are approximate and no responsibility is taken for any error, omission, or mis-statement. This plan is for illustrative purposes only and should be used as such by any prospective purchaser. The services, systems and appliances shown have not been tested and no guarantee as to their operability or efficiency can be given